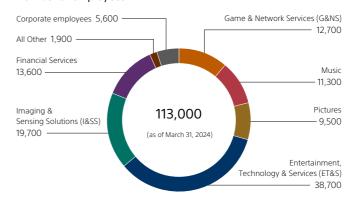

### Number of employees\*3

### Number of employees\*3

- \*1 Asia-Pacific: Southeast Asia, India, Oceania, Taiwan Region and South Korea
- \*2 Other Areas: Middle East, Latin America, Africa and Canada
- \*3 Numbers rounded to the nearest hundred employees
- \*4 Including All Other, Corporate and elimination