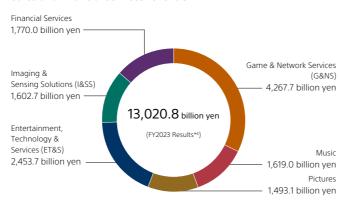

|
| Number of shares issued                        | 1,261,231,889                                                                                                                                                                                                |
| Number of shareholders                         | 373,144                                                                                                                                                                                                      |

## Distribution by shareholder type



☑ Securities Report (in Japanese)

[/] Form 20-F

## **Data by Geographic Segment**

#### Sales and financial services revenue



## **Data by Segment**

### Sales and financial services revenue



### Number of employees\*3



### Number of employees\*3



- \*1 Asia-Pacific: Southeast Asia, India, Oceania, Taiwan Region and South Korea
- \*2 Other Areas: Middle East, Latin America, Africa and Canada
- \*3 Numbers rounded to the nearest hundred employees
- \*4 Including All Other, Corporate and elimination

**≡** 007

Sony's Purpose & Values

The Sony Group Code of Conduct

Sony's Basic Policy for Sustainability Initiatives

Sony's Sustainability Vision

At a Glance 2023

### Editorial Policy / Business Overview

Sony's Sustainability

Materiality

Employees

Occupational Health & Safety

Respect for Human Rights

Responsible Al

Accessibility

Quality and Customer Service

Responsible Supply Chain

Community Engagement

Environment

Technology

**Ethics and Compliance** 

Corpora