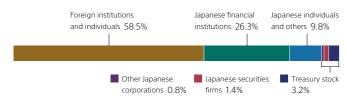

## Distribution by shareholder type

☑ Securities Report (in Japanese)

[/] Form 20-F