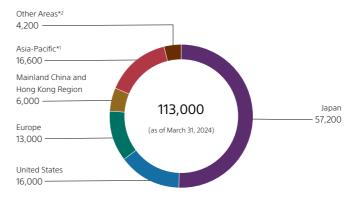

### Number of employees\*3

### Number of employees\*3

- \*1 Asia-Pacific: Southeast Asia, India, Oceania, Taiwan Region and South Korea
- \*2 Other Areas: Middle East, Latin America, Africa and Canada
- \*3 Numbers rounded to the nearest hundred employees
- \*4 Including All Other, Corporate and elimination