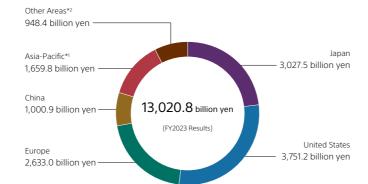

|
| Number of shares issued                        | 1,261,231,889                                                                                                                                                                                                |
| Number of shareholders                         | 373,144                                                                                                                                                                                                      |

## Distribution by shareholder type



☑ Securities Report (in Japanese)

[/] Form 20-F

## **Data by Geographic Segment**

#### Sales and financial services revenue



## **Data by Segment**

### Sales and financial services revenue



### Number of employees\*3



### Number of employees\*3



- \*1 Asia-Pacific: Southeast Asia, India, Oceania, Taiwan Region and South Korea
- \*2 Other Areas: Middle East, Latin America, Africa and Canada
- \*3 Numbers rounded to the nearest hundred employees
- \*4 Including All Other, Corporate and elimination

**≡** 007

Sony's Purpose & Values

The Sony Group Code of Conduct

Sony's Basic Policy for Sustainability Initiatives

Sony's Sustainability Vision

At a Glance 2023

### Editorial Policy / Business Overview

Sony's Sustainability

Materiality

Employees

Occupational Health & Safety

Respect for Human Rights

Responsible Al

Accessibility

Quality and Customer Service

Responsible Supply Chain

Community Enga